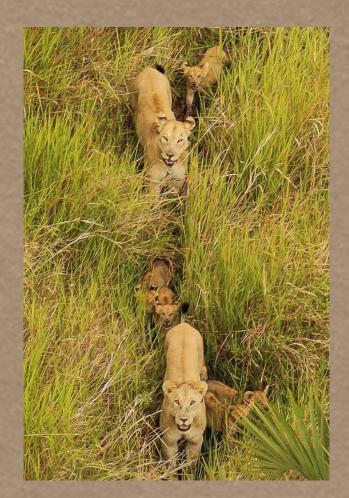

#### **DESCRIPTION**

The Tembe Pride is one of the largest prides in the Zambezi Delta. The pride consists of four adult females and 7 cubs. All females are originally from Tembe Elephant Park in South Africa.

#### **REPRODUCTION**

The pride has 7 six-month-old cubs from TEM-F003 (3) & TEM-F004 (4)

**TEM-F002** recently gave birth to cubs (numbers to be confirmed)

### **HUNTING**

The Tembe Pride mostly hunt around Beto's Island (pictured below), using the palm trees as cover to ambush their prey.