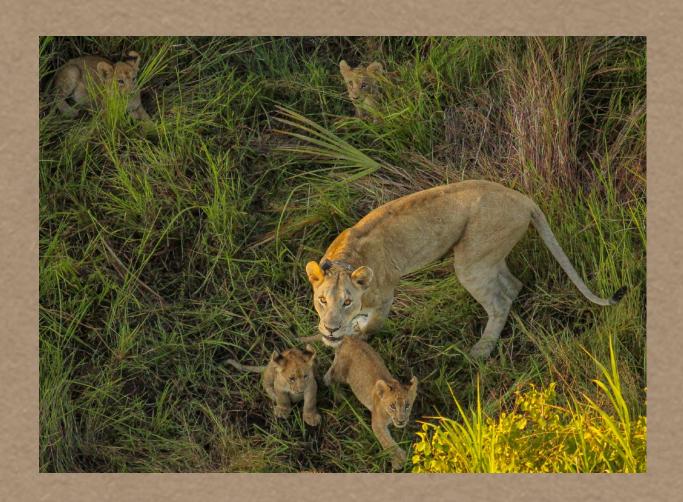

#### **DESCRIPTION**

The Tembe Pride is one of the largest prides in the Zambezi Delta. The pride consists of four adult females and 7 cubs. All females are originally from Tembe Elephant Park in South Africa.

#### **REPRODUCTION**

The pride has 7 six-month-old cubs from TEM-F003 (3) & TEM-F004 (4)

**TEM-F002** recently gave birth to cubs (numbers to be confirmed)

### **HUNTING**

The Tembe Pride mostly hunt around Beto's Island (pictured below), using the palm trees as cover to ambush their prey.