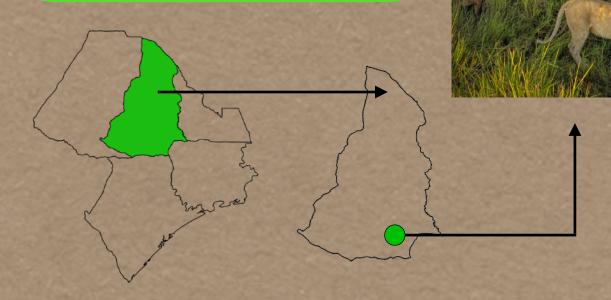

### **AREA**

The Tembe pride established a fixed home range in an area known as Beto's Island in Coutada 11.

### **HUNTING**

The Tembe Pride mostly hunt around Beto's Island (pictured below), using the palm trees as cover to ambush their prey.