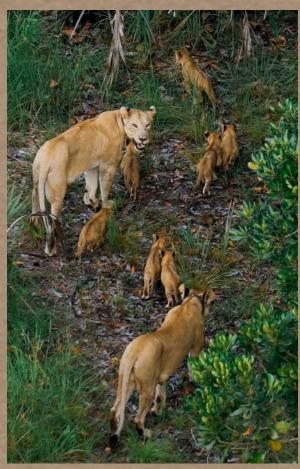

#### **DESCRIPTION**

The Tembe Pride is one of the largest prides in the Zambezi Delta. The pride consists of four adult females and 7 cubs. All females are originally from Tembe Elephant Park in South Africa.

#### **REPRODUCTION**

The pride has 7 six-month-old cubs from TEM-F003 (3) & TEM-F004 (4)

**TEM-F002** recently gave birth to cubs (numbers to be confirmed)